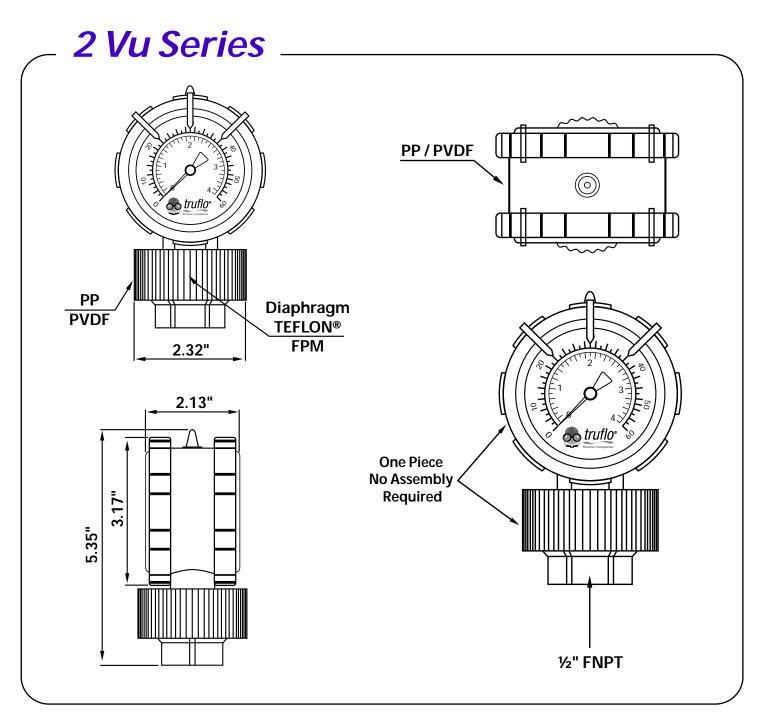

## **General Data**

| SPECIFICATION          | DESCRIPTION                                                                                                               |
|------------------------|---------------------------------------------------------------------------------------------------------------------------|
| Dial Diameter          | Large 2½" (Big Numbers-Clear Markers)                                                                                     |
| Mounting               | Direct Mount, Bottom Connection FNPT 1/2"                                                                                 |
| Housing                | PVDF or Polypro - Viton <ptfe -="" diaphragm="" one="" piece<br="">Molded Design (No Assembly or Filling Required)</ptfe> |
| Lens                   | Safety Glass                                                                                                              |
| Dial                   | Red/Black Scale White Background, dial arc 270°                                                                           |
| Measuring<br>Principle | Bourdon Tube-SS316 (Non Wetted)<br>Diaphragm (wetted part) - FPM (Standard)                                               |
| Movement               | SS316 (Non Wetted)                                                                                                        |
| Gauge                  | 3 Adjustable Plastic Markers-Pressure Range<br>Pointers fitted on the Bezel (Green, Yellow, Red)                          |
| Connection             | 1/2" FNPT                                                                                                                 |
| Filling                | Glycerin Filled                                                                                                           |
| Accuracy               | ±1.5% F.S.                                                                                                                |
| Operating temperature  | Max. Working Temp. PVDF-195 F, PP-170°F                                                                                   |
| Pressure Range         | Standard range <b>0-60 / 0-100 / 0-160</b> PSI (Second Scale: Bar)<br>Other units available, e.g., MPa, etc.              |