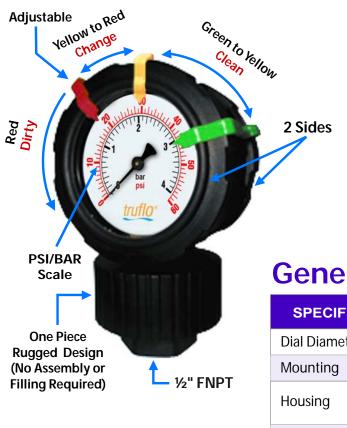

#### Industry's 'Only' 2-Sided Plastic Gauge + Isolator

### **Features**

- Industry's First All Plastic Double Sided Gauge
- Heavy Duty Rugged Design; Simple to Install
- Completely Corrosion Resistant
- Designed to Act as Visual Pressure Alert for Change-Out or BAG Replacement
- Extra Large Colored Display
- Reduces Pressure Surges caused by Water Hammer or Metering Pump Pulsations
- Highest Accuracy in Industry 1.5%
- Factory Prefilled-Glycerin or Silicone
- No Filling Required
- One-Piece Molded Design (No Assembly)
- Suitable for Corrosive Media + Slurries

## **General Data**

| SPECIFICATION          | DESCRIPTION                                                                                                               |
|------------------------|---------------------------------------------------------------------------------------------------------------------------|
| Dial Diameter          | Large 2½" (Big Numbers-Clear Markers)                                                                                     |
| Mounting               | Direct Mount, Bottom Connection FNPT 1/2"                                                                                 |
| Housing                | PVDF or Polypro - Viton <ptfe -="" diaphragm="" one="" piece<br="">Molded Design (No Assembly or Filling Required)</ptfe> |
| Lens                   | Safety Glass                                                                                                              |
| Dial                   | Red/Black Scale White Background, dial arc 270°                                                                           |
| Measuring<br>Principle | Bourdon Tube-SS316 (Non Wetted)<br>Diaphragm (wetted part) - FPM (Standard)                                               |
| Movement               | SS316 (Non Wetted)                                                                                                        |
| Gauge                  | 3 Adjustable Plastic Markers-Pressure Range<br>Pointers fitted on the Bezel (Green, Yellow, Red)                          |
| Connection             | 1/2" FNPT                                                                                                                 |
| Filling                | Glycerin Filled                                                                                                           |
| Accuracy               | ±1.5% F.S.                                                                                                                |
| Operating temperature  | Max. Working Temp. PVDF-195 F, PP-170°F                                                                                   |
| Pressure Range         | Standard range <b>0-60 / 0-100 / 0-160</b> PSI (Second Scale: Bar)<br>Other units available, e.g., MPa, etc.              |