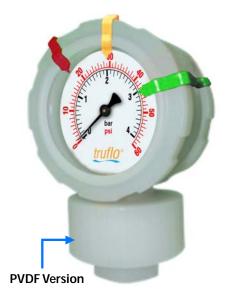

## **General Data**

| SPECIFICATION          | DESCRIPTION                                                                                                               |
|------------------------|---------------------------------------------------------------------------------------------------------------------------|
| Dial Diameter          | Large 2½" (Big Numbers-Clear Markers)                                                                                     |
| Mounting               | Direct Mount, Bottom Connection FNPT 1/2"                                                                                 |
| Housing                | PVDF or Polypro - Viton <ptfe -="" diaphragm="" one="" piece<br="">Molded Design (No Assembly or Filling Required)</ptfe> |
| Lens                   | Safety Glass                                                                                                              |
| Dial                   | Red/Black Scale White Background, dial arc 270°                                                                           |
| Measuring<br>Principle | Bourdon Tube-SS316 (Non Wetted)<br>Diaphragm (wetted part) - FPM (Standard)                                               |
| Movement               | SS316 (Non Wetted)                                                                                                        |
| Gauge                  | 3 Adjustable Plastic Markers-Pressure Range<br>Pointers fitted on the Bezel (Green, Yellow, Red)                          |
| Connection             | 1/2" FNPT                                                                                                                 |
| Filling                | Glycerin Filled                                                                                                           |
| Accuracy               | ±1.5% F.S.                                                                                                                |
| Operating temperature  | Max. Working Temp. PVDF-195 F, PP-170°F                                                                                   |
| Pressure Range         | Standard range <b>0-60 / 0-100 / 0-160</b> PSI (Second Scale: Bar)<br>Other units available, e.g., MPa, etc.              |