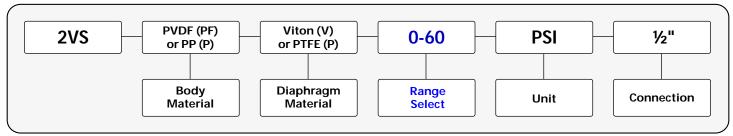

|
| Connection             | 1/2" FNPT                                                                                                                 |
| Filling                | Glycerin Filled                                                                                                           |
| Accuracy               | ±1.5% F.S.                                                                                                                |
| Operating temperature  | Max. Working Temp. PVDF-195 F, PP-170°F                                                                                   |
| Pressure Range         | Standard range <b>0-60 / 0-100 / 0-160</b> PSI (Second Scale: Bar)<br>Other units available, e.g., MPa, etc.              |



# HOW TO ORDER