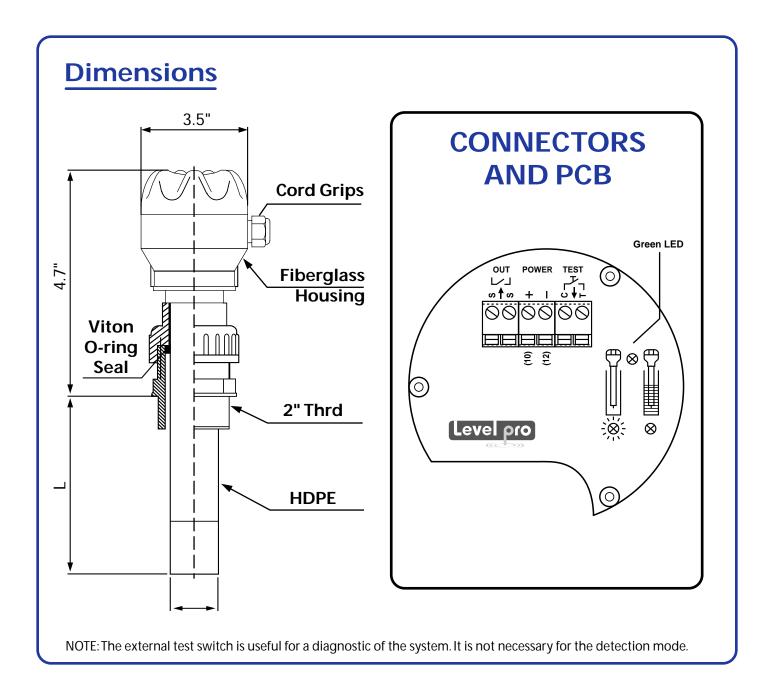

### TECHNICAL FEATURES

| Main Power Supply   | 15 26 V DC                                    |  |
|---------------------|-----------------------------------------------|--|
| Power Consumption   | Approx. 3 W                                   |  |
| Ambient Temperature | -20 to +60°C -20-140°F                        |  |
| Operating Pressure  | Atmospheric,                                  |  |
| Terminal Housing    | High Impact Polycarbonate – Glass Filled      |  |
| Probe               | HDPE                                          |  |
| Process Connection  | 2", PVC, Sliding – Adjustable Immersion Depth |  |
| Standard Lengths    | 20", 28", 36" (Other Length on Request)       |  |
| Status Display      | 1 LED (green) inside the terminal housing     |  |