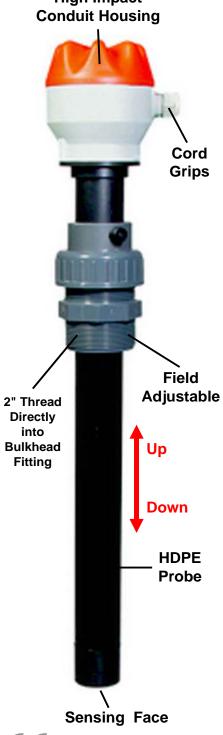

# Levelpro CSS Series High Level Sensor All Plastic

- Capacitive Sensing
- Perfect for Aggressive and Conductive Liquids
- Built in Auto Diagnostic System, LED Display Status
- All Plastic Design No Metal
- Adjustable Liquid Immersion Depth

### TECHNICAL FEATURES

| Main Power Supply   | 15 26 V DC                                    |  |
|---------------------|-----------------------------------------------|--|
| Power Consumption   | Approx. 3 W                                   |  |
| Ambient Temperature | -20 to +60°C -20-140°F                        |  |
| Operating Pressure  | Atmospheric,                                  |  |
| Terminal Housing    | High Impact Polycarbonate – Glass Filled      |  |
| Probe               | HDPE                                          |  |
| Process Connection  | 2", PVC, Sliding – Adjustable Immersion Depth |  |
| Standard Lengths    | 20", 28", 36" (Other Length on Request)       |  |
| Status Display      | 1 LED (green) inside the terminal housing     |  |