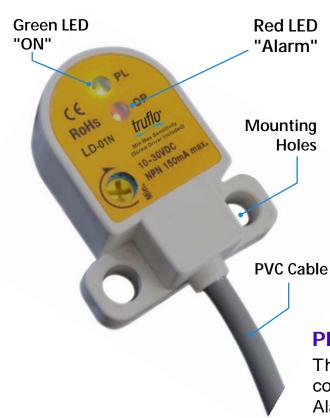

# **LD Series All-Plastic Leak Detection Sensor**

- Floor Design
- Capacitive, Fail-Safe Design
- Perfect for Aggressive and Electrically Conductive Corrosive Chemicals

#### **PRINCIPLE**

The transmitter LD Series is designed to detect conductive liquids providing a SSR relay NPN Pulse Alarm.

▶ NPN Pulse Output, numeric input

### **CODE NUMBERS AND REFERENCES**

| Code   | Description                             |
|--------|-----------------------------------------|
| LD-01N | Compact Leak Detector with 2mm of Cable |

Compact Design