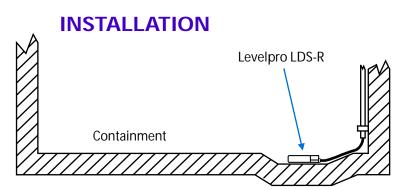

#### **APPLICATIONS**

- Containment Dikes
- Double Wall Tanks
- Leakage Basins or Container
- Computer Rooms
- Leaking Pumps