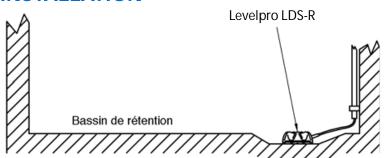

tect conductive liquids Providing a relay NPN Pulse Alarm.

▶ NPN Pulse Output, numeric input

#### TECHNICAL FEATURES

| Power Consumption   | Approx. 3 W                                                                             |
|---------------------|-----------------------------------------------------------------------------------------|
| Ambient Temperature | -20 to +60°C -20-140°F                                                                  |
| Outputs:            | <ul><li>Switch: NPN, maximum 30 mA</li><li>Switch [+AO / -AO]: current 020 mA</li></ul> |

#### **CODE NUMBERS AND REFERENCES**

| Code  | Description                                 |
|-------|---------------------------------------------|
| LDS-R | Compact Leak Detector with 15 Feet of Cable |

# INSTALLATION





3.54"