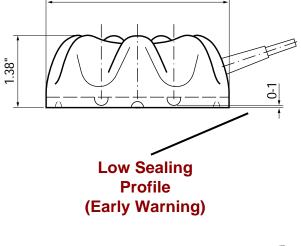

# Levelpro LDS-R Series Leak Detection Sensor

- Floor Design
- Capacitive, Fail-Safe Design
- Perfect for Aggressive and Electrically **Conductive Corrosive Chemicals**