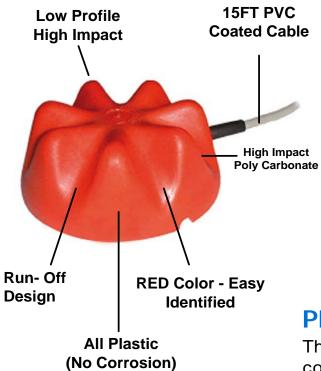

# Levelpro LDS-R Series Leak Detection Sensor

- Floor Design
- Capacitive, Fail-Safe Design
- Perfect for Aggressive and Electrically **Conductive Corrosive Chemicals**

## **PRINCIPLE**

The transmitter LDS-R Series is designed to detect conductive liquids Providing a relay NPN Pulse Alarm.

▶ NPN Pulse Output, numeric input

#### **CODE NUMBERS AND REFERENCES**

| Code  | Description                                 |
|-------|---------------------------------------------|
| LDS-R | Compact Leak Detector with 15 Feet of Cable |