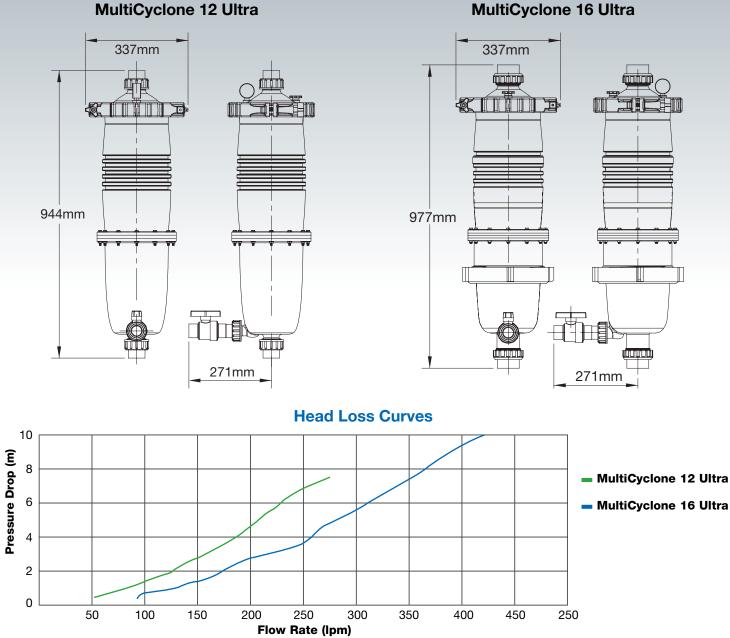

--------|---------------|----------------------------------------|-----------------|-----------------|---------------------------------------|----------------------|---------------------|
| MultiCyclone12 Ultra | 12            | 40mm / 1 <sup>1</sup> / <sub>2</sub> " | 40lpm           | 225lpm          | 6.9m <sup>2</sup> / 75ft <sup>2</sup> | 108,0001             | 350 kPa (50psi)     |
| MultiCyclone16 Ultra | 16            | 50mm / 2"                              | 50lpm           | 280lpm          | 6.9m <sup>2</sup> / 75ft <sup>2</sup> | 134,0001             | 350 kPa (50psi)     |

Maximum flow is limited by the surface area of the filter cartridge. Residential Cartridge Design Filtration Rate: 41 lpm/m<sup>2</sup> (1gpm/ft<sup>2</sup>)

# **Dimensions**

#### MultiCyclone 16 Ultra



#### Warranty

MultiCyclone Ultra is covered by a 2 year warranty and 1 year warranty on labour. Commercial installations are covered by a 1 year warranty.