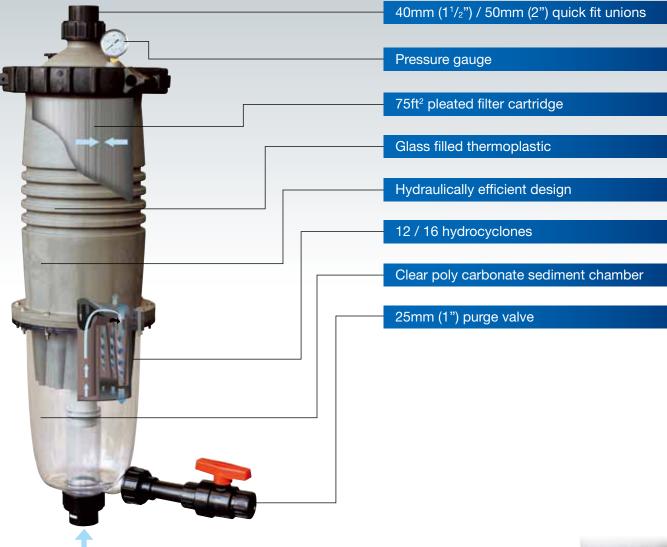

# **Dual stage filtration**

Incoming water tangentially enters its multiple hydrocyclones, generating a strong centrifugal effect. Approximately 80% of the incoming dirt load is spiralled down to its clear sediment chamber. The outgoing water is finally polished via its inbuilt cartridge filter, producing crystal clear water.

# **Extended filter capacity**

As MultiCyclone Ultra's centrifugal section filter pre-filters up to 80% of the incoming dirt load, the capacity of its  $75ft^2$  filter cartridge is magnified by up to 5 times.

#### Ease of maintenance

MultiCyclone Ultra's sediment chamber is easily cleaned by opening its purge valve. Only 15 litres of water is discharged.

## **Ultra compact**

MultiCyclone Ultra's streamline design combines the benefits of the Waterco award winning MultiCyclone prefiltration and a compact cartridge filter that enables a reduction in pool equipment foot print and required pipe work, reducing the filtration system overall head loss. The MultiCyclone Ultra can also be mounted using the MultiCyclone support stand.

#### **Specifications**

| Model                | Hydrocyclones | Connection<br>Ports                    | Minimum<br>Flow | Maximum<br>Flow | Filter<br>Area                        | Maximum<br>Pool Size | Maximum<br>Pressure |
|----------------------|---------------|----------------------------------------|-----------------|-----------------|---------------------------------------|----------------------|---------------------|
| MultiCyclone12 Ultra | 12            | 40mm / 1 <sup>1</sup> / <sub>2</sub> " | 40lpm           | 225lpm          | 6.9m <sup>2</sup> / 75ft <sup>2</sup> | 108,0001             | 350 kPa (50psi)     |
| MultiCyclone16 Ultra | 16            | 50mm / 2"                              | 50lpm           | 280lpm          | 6.9m <sup>2</sup> / 75ft <sup>2</sup> | 134,0001             | 350 kPa (50psi)     |