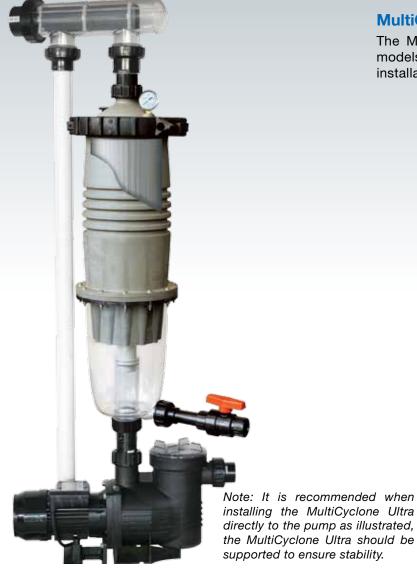

# A revolution in pool filtration

MultiCyclone Ultra combines centrifugal and cartridge filtration into one streamline housing, creating an ultra compact filtration system that can be vertically installed on a pool pump.

## **Ultra compact**

MultiCyclone Ultra's streamline design combines the benefits of the Waterco award winning MultiCyclone prefiltration and a compact cartridge filter that enables a reduction in pool equipment foot print and required pipe work, reducing the filtration system overall head loss. The MultiCyclone Ultra can also be mounted using the MultiCyclone support stand.