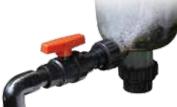

#### Ease of maintenance

MultiCyclone Ultra's sediment chamber is easily cleaned by opening its purge valve. Only 15 litres of water is discharged.