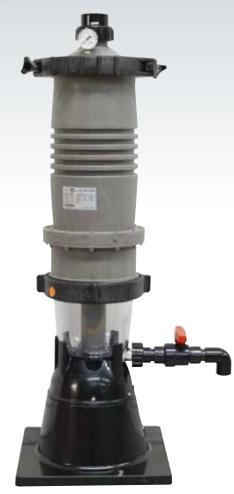

#### **MultiCyclone Support Stand**

The MultiCyclone support stand suits all MultiCyclone models. This is a great alternative if the height of the installation is prohibitive.