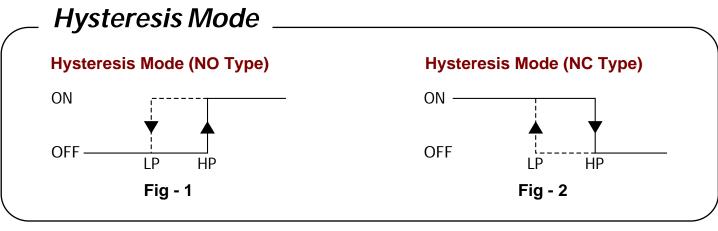

|
| Connection            | 1/2" FNPT                                                                           |
| Accuracy              | ±1.0 %                                                                              |
| Operating temperature | Max. Working Temp.<br>PVDF-195 F, PP-170°F                                          |
| Pressure Range        | 0-290 PSI (Ambient Temp)                                                            |
| Output                | 4-20mA + 2 (NPN or PNP) Relay Outputs                                               |
| Power Supply          | 10-30V DC                                                                           |







### **HOW TO ORDER**



## **OBS-C Series**