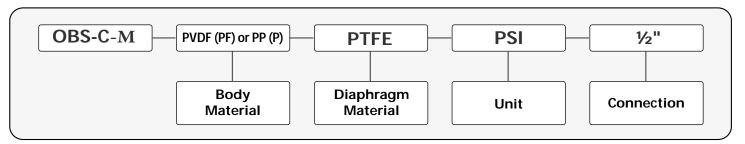

| Dial LED                                                                            |
| Connection            | 1/2" FNPT                                                                           |
| Accuracy              | ±1.0 %                                                                              |
| Operating temperature | Max. Working Temp.<br>PVDF-195 F, PP-170°F                                          |
| Pressure Range        | 0-290 PSI (Ambient Temp)                                                            |
| Output                | 4-20mA + 2 (NPN or PNP) Relay Outputs                                               |
| Power Supply          | 10-30V DC                                                                           |







### **HOW TO ORDER**



## **OBS-C Series**