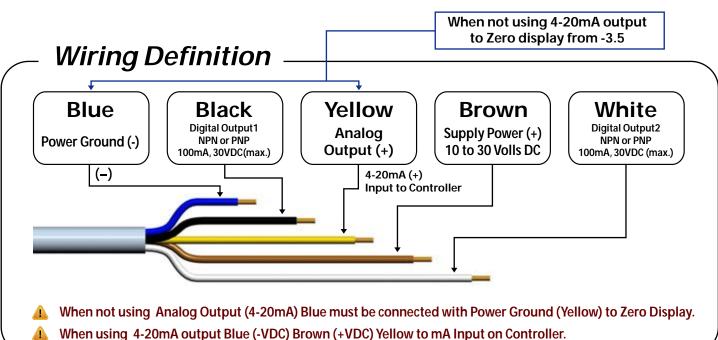

|
| Connection            | 1/2" FNPT                                                                           |
| Accuracy              | ±1.0 %                                                                              |
| Operating temperature | Max. Working Temp.<br>PVDF-195 F, PP-170°F                                          |
| Pressure Range        | 0-290 PSI (Ambient Temp)                                                            |
| Output                | 4-20mA + 2 (NPN or PNP) Relay Outputs                                               |
| Power Supply          | 10-30V DC                                                                           |







### **HOW TO ORDER**



## **OBS-C Series**