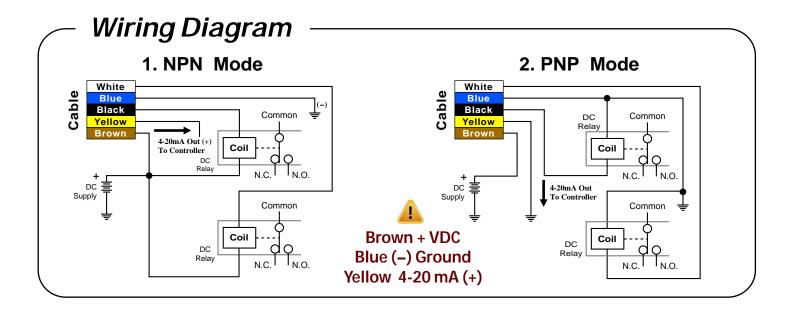

|
| Connection            | 1/2" FNPT                                                                           |
| Accuracy              | ±1.0 %                                                                              |
| Operating temperature | Max. Working Temp.<br>PVDF-195 F, PP-170°F                                          |
| Pressure Range        | 0-290 PSI (Ambient Temp)                                                            |
| Output                | 4-20mA + 2 (NPN or PNP) Relay Outputs                                               |
| Power Supply          | 10-30V DC                                                                           |







### **HOW TO ORDER**



## **OBS-C Series**