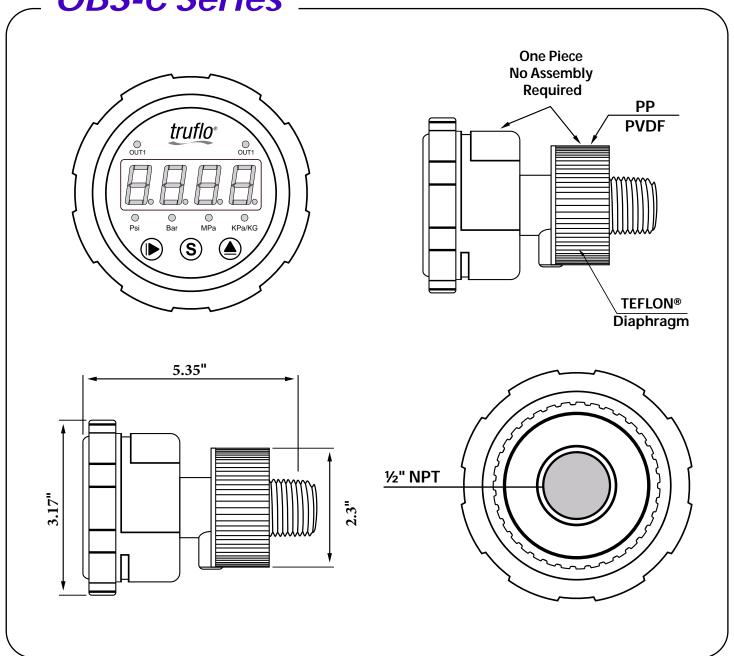

## **OBS-C Series**

#### **General Data**

| SPECIFICATION         | DESCRIPTION                                                                         |
|-----------------------|-------------------------------------------------------------------------------------|
| Dial Diameter         | Large 2½" (Big Numbers)                                                             |
| Mounting              | Direct Mount, Bottom<br>Connection NPT ½"                                           |
| Housing               | NEMA 4X PVDF or Polypro - PTFE Diaphragm -<br>One Piece Molded Design (No Assembly) |
| Lens                  | Polycarbonate                                                                       |
| Dial                  | Dial LED                                                                            |
| Connection            | 1/2" FNPT                                                                           |
| Accuracy              | ±1.0 %                                                                              |
| Operating temperature | Max. Working Temp.<br>PVDF-195 F, PP-170°F                                          |
| Pressure Range        | 0-290 PSI (Ambient Temp)                                                            |
| Output                | 4-20mA + 2 (NPN or PNP) Relay Outputs                                               |
| Power Supply          | 10-30V DC                                                                           |