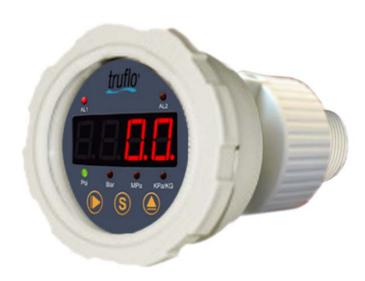

# All Plastic LED Digital Center Mount Pressure Gauge & Isolator Highest Accuracy ±1% + 4-20mA + 2 Relay Outputs

Industry's First LED Digital All Plastic Combo Gauge + Isolator 'Plug & Play'

#### **Features**

- All Plastic (Gauge + Isolator) Center Mount
- No Filling Required
- Heavy Duty Design; Simple to Install
- Completely Corrosion Resistant
- Designed to Act as Visual Pressure Alert for Bag/Filter Change-Out
- Extra Large LED Display
- Reduces Small Pressure Surges caused by Water Hammer or Metering Pump Pulsations
- Highest Accuracy in Industry ±1%
- One-Piece Molded Design (No Assembly)
- Suitable for Corrosive Media + Slurries
- No Programing Required
- PTFE Diaphragm Standard PP and PVDF
- 15 FT of Cable
- No Assembly Required Fit & Forget