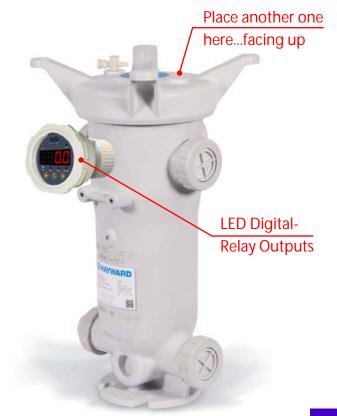

#### **Features**

- All Plastic (Gauge + Isolator) Center Mount
- No Filling Required
- Heavy Duty Design; Simple to Install
- Completely Corrosion Resistant
- Designed to Act as Visual Pressure Alert for Bag/Filter Change-Out
- Extra Large LED Display
- Reduces Small Pressure Surges caused by Water Hammer or Metering Pump Pulsations
- Highest Accuracy in Industry ±1%
- One-Piece Molded Design (No Assembly)
- Suitable for Corrosive Media + Slurries
- No Programing Required
- PTFE Diaphragm Standard PP and PVDF
- 15 FT of Cable
- No Assembly Required Fit & Forget