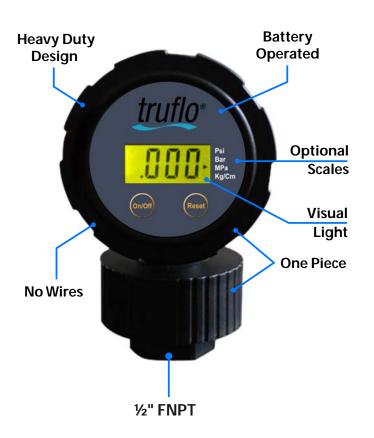

## **FEATURES**

- All Plastic (Gauge + Isolator)
- No Filling Required
- Heavy Duty Design; Simple to Install
- Completely Corrosion Resistant
- Designed to Act as Visual Pressure Alert for Bag/Filter Change-Out
- Extra Large LCD Display
- Reduces Small Pressure Surges caused by Water Hammer or Metering Pump Pulsations
- Highest Accuracy in Industry ± 1%
- One-Piece Molded Design (No Assembly)
- Suitable for Corrosive Media + Slurries

PP, PVDF

- No Programing Required
- PTFE Diaphragm Standard
- Replaceable Lithium Battery

Long Life (3 Years)

#### **SPECIFICATION**

| Dial Diameter         | Large 2½" (Big Numbers)                                                     |
|-----------------------|-----------------------------------------------------------------------------|
| Mounting              | Direct Mount, Bottom Connection FNPT ½"                                     |
| Housing               | PVDF or Polypro - PTFE Diaphragm -<br>One Piece Molded Design (No Assembly) |
| Lens                  | Polycarbonate                                                               |
| Dial                  | LCD                                                                         |
| Connection            | 1/2" FNPT                                                                   |
| Accuracy              | ±1.0 %                                                                      |
| Operating temperature | Max. Working Temp. PVDF-195 F, PP-170°F                                     |
| Pressure Range        | 0-290 PSI (Ambient Temp)                                                    |