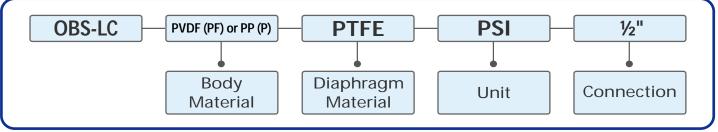

|
| Housing               | PVDF or Polypro - PTFE Diaphragm -<br>One Piece Molded Design (No Assembly) |
| Lens                  | Polycarbonate                                                               |
| Dial                  | LCD                                                                         |
| Connection            | 1/2" FNPT                                                                   |
| Accuracy              | ±1.0 %                                                                      |
| Operating temperature | Max. Working Temp. PVDF-195 F, PP-170°F                                     |
| Pressure Range        | 0-290 PSI (Ambient Temp)                                                    |





## **OBS Series**

## **HOW TO ORDER**