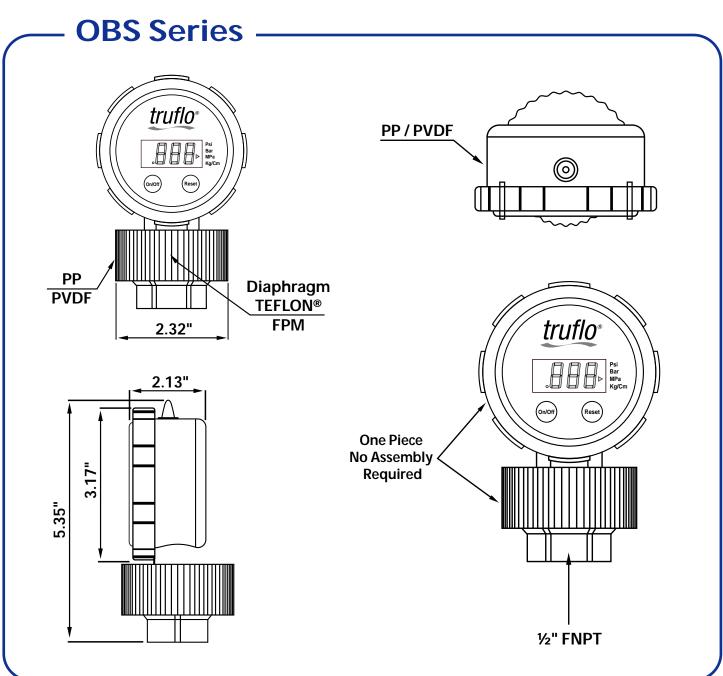

## **OBS Series**

#### **SPECIFICATION**

| Dial Diameter         | Large 2½" (Big Numbers)                                                     |
|-----------------------|-----------------------------------------------------------------------------|
| Mounting              | Direct Mount, Bottom Connection FNPT ½"                                     |
| Housing               | PVDF or Polypro - PTFE Diaphragm -<br>One Piece Molded Design (No Assembly) |
| Lens                  | Polycarbonate                                                               |
| Dial                  | LCD                                                                         |
| Connection            | 1/2" FNPT                                                                   |
| Accuracy              | ±1.0 %                                                                      |
| Operating temperature | Max. Working Temp. PVDF-195 F, PP-170°F                                     |
| Pressure Range        | 0-290 PSI (Ambient Temp)                                                    |